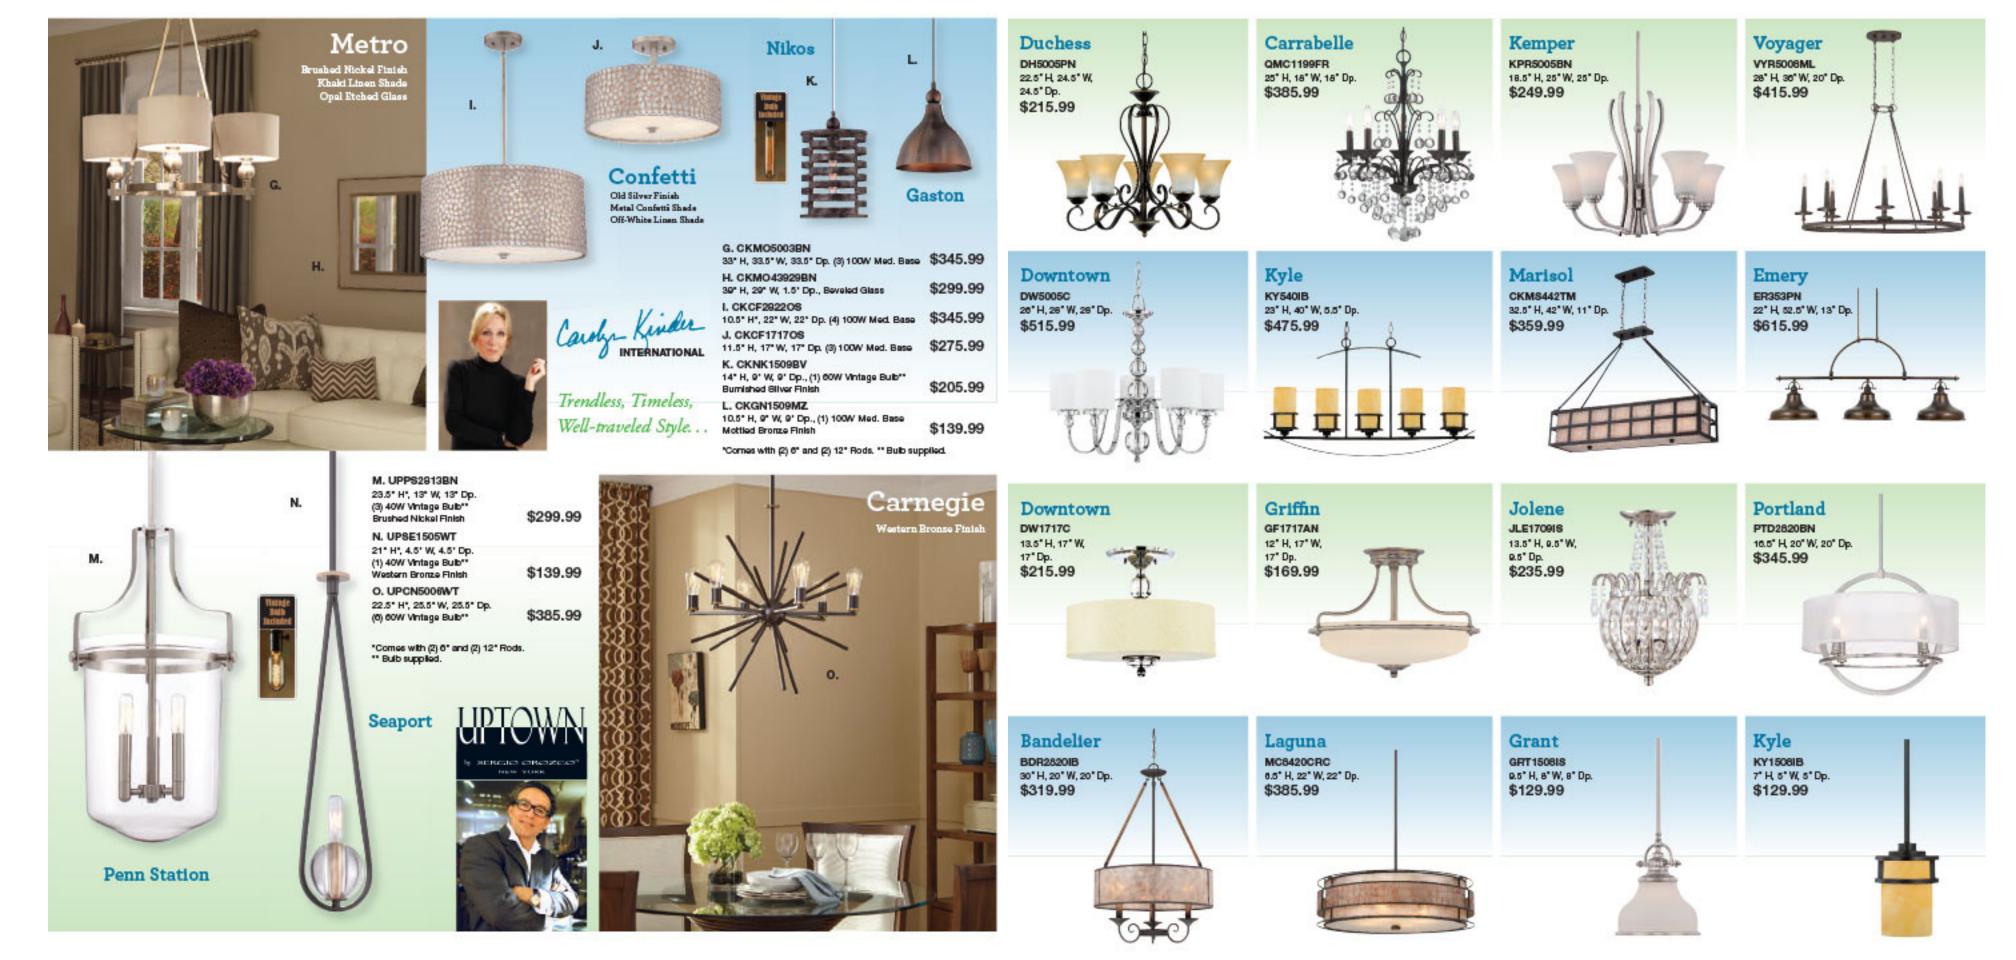

# PHILLIPS Lighting & Home

McHenry Village Suite 76A 1700 McHenry Ave. | Modesto | 209-524-6287 PhillipsLighting.com



The Platinum Collection is an exciting new platform of contemporary design – playful and dramatic expressions in lighting. This collection utilizes energy-efficient light sources like G9 or G4 (low-voltage) bulbs, creating a dramatic effect through the intensity of light which showcases the refractive qualities of cut crystal.



### Bordeaux

A. BRX1619C 9" H, 10.5" W, 10.5" Dp. (5) 40W G9 Clear Xenon (supplied) Polished Chrome Finish \$199.99







**Penn Station** 













## Abbey FLOOR LAMP BLOWOUT!



\$95.99 (HC8406IB shown), 9" H, 6' W, 7" Dp. Other Sizes Available!



Newbury COLLECTION Prices starting at \$49.99 (NY8315Z shown) 12.5" H, 7" W, 6.75' Dp. Other Sizes and Finishes Available!