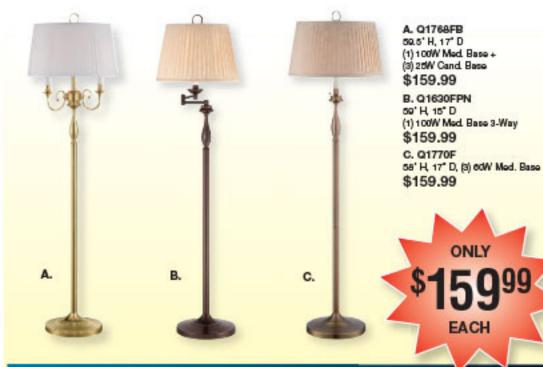

# PHILLIPS Lighting & Home

McHenry Village Suite 76A 1700 McHenry Ave. | Modesto | 209-524-6287 PhillipsLighting.com



The Platinum Collection is an exciting new platform of contemporary design – playful and dramatic expressions in lighting. This collection utilizes energy-efficient light sources like G9 or G4 (low-voltage) bulbs, creating a dramatic effect through the intensity of light which showcases the refractive qualities of cut crystal.



### Bordeaux

A. BRX1619C 9" H, 10.5" W, 10.5" Dp. (5) 40W G9 Clear Xenon (supplied) Polished Chrome Finish \$199.99







**Penn Station** 













## Abbey FLOOR LAMP BLOWOUT!



\$95.99 (HC8406IB shown), 9" H, 6' W, 7" Dp. Other Sizes Available!



Newbury COLLECTION Prices starting at \$49.99 (NY8315Z shown) 12.5" H, 7" W, 6.75' Dp. Other Sizes and Finishes Available!