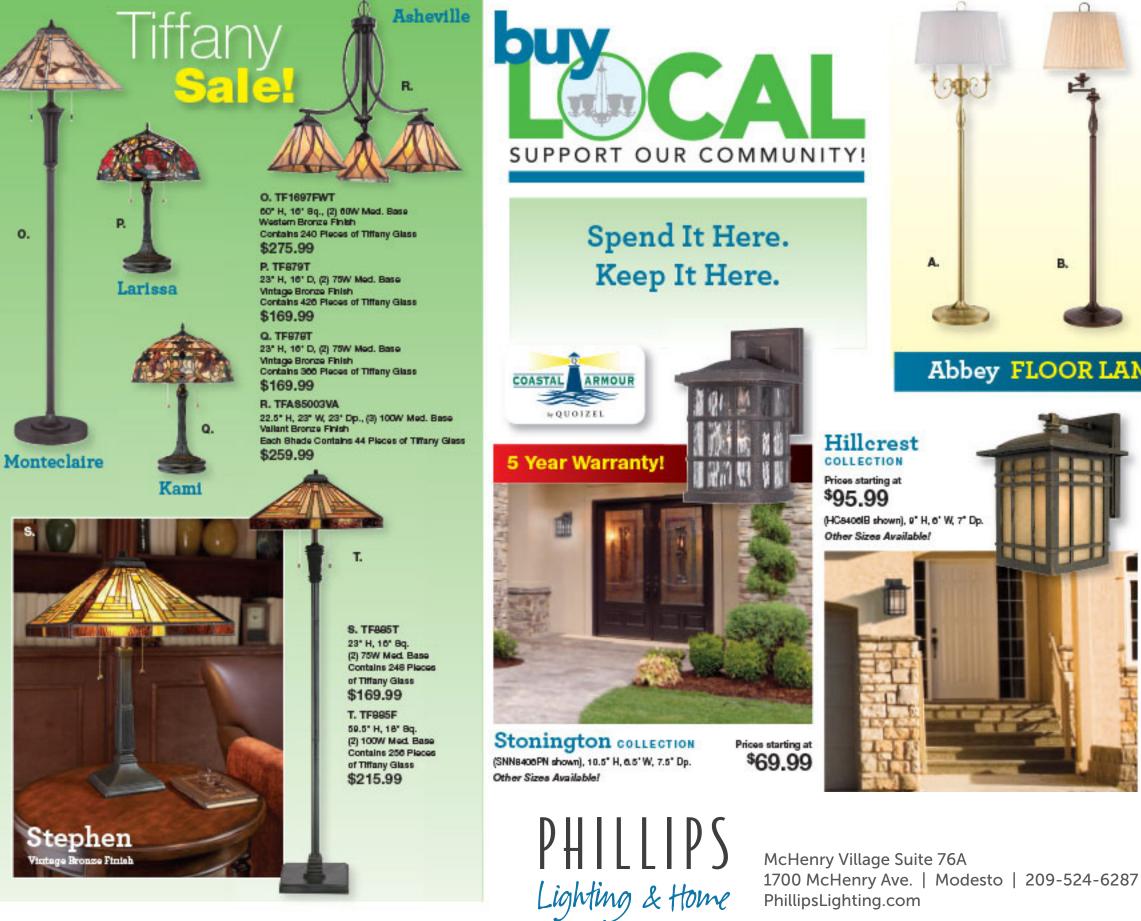

# PHILLIPS Lighting & Home

McHenry Village Suite 76A 1700 McHenry Ave. | Modesto | 209-524-6287 PhillipsLighting.com

The Platinum Collection is an exciting new platform of contemporary design – playful and dramatic expressions in lighting. This collection utilizes energy-efficient light sources like G9 or G4 (low-voltage) bulbs, creating a dramatic effect through the intensity of light which showcases the refractive qualities of cut crystal.

## Abbey FLOOR LAMP BLOWOUT!

\$95.99 (HC8406IB shown), 9" H, 6' W, 7" Dp. Other Sizes Available!

Newbury COLLECTION Prices starting at \$49.99 (NY8315Z shown) 12.5" H, 7" W, 6.75' Dp. Other Sizes and Finishes Available!