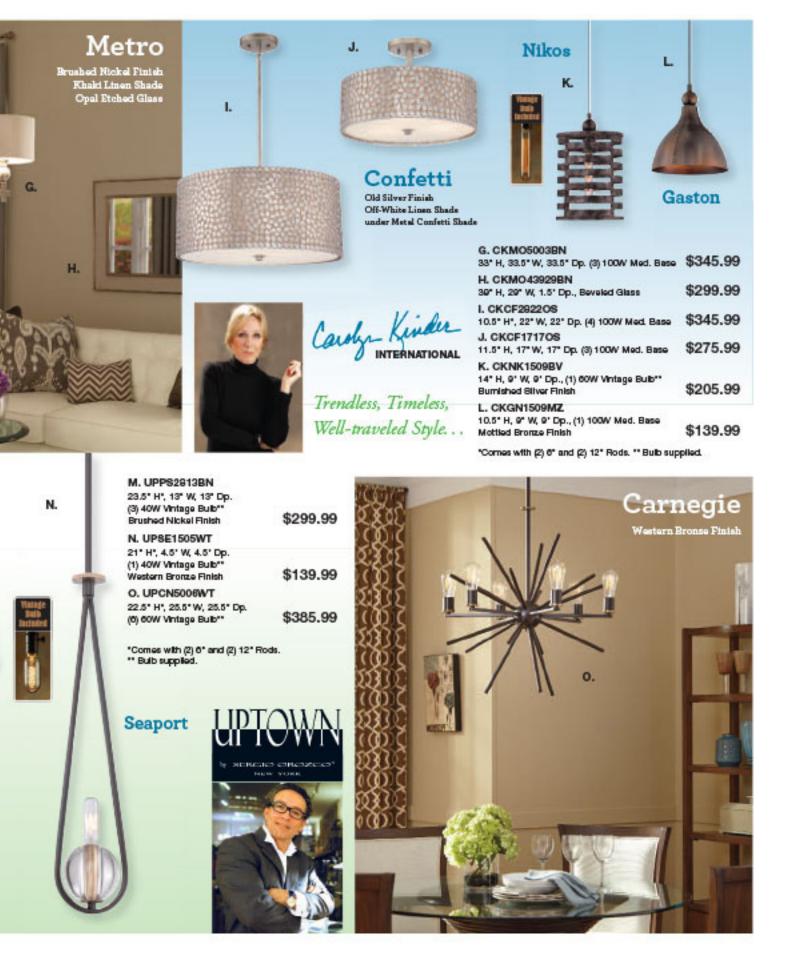

# PHILLIPS Lighting & Home

McHenry Village Suite 76A 1700 McHenry Ave. | Modesto | 209-524-6287 PhillipsLighting.com



The Platinum Collection is an exciting new platform of contemporary design – playful and dramatic expressions in lighting. This collection utilizes energy-efficient light sources like G9 or G4 (low-voltage) bulbs, creating a dramatic effect through the intensity of light which showcases the refractive qualities of cut crystal.



### Bordeaux

A. BRX1619C 9" H, 10.5" W, 10.5" Dp. (5) 40W G9 Clear Xenon (supplied) Polished Chrome Finish \$199.99







**Penn Station** 













## Abbey FLOOR LAMP BLOWOUT!



\$95.99 (HC8406IB shown), 9" H, 6' W, 7" Dp. Other Sizes Available!



Newbury COLLECTION Prices starting at \$49.99 (NY8315Z shown) 12.5" H, 7" W, 6.75' Dp. Other Sizes and Finishes Available!