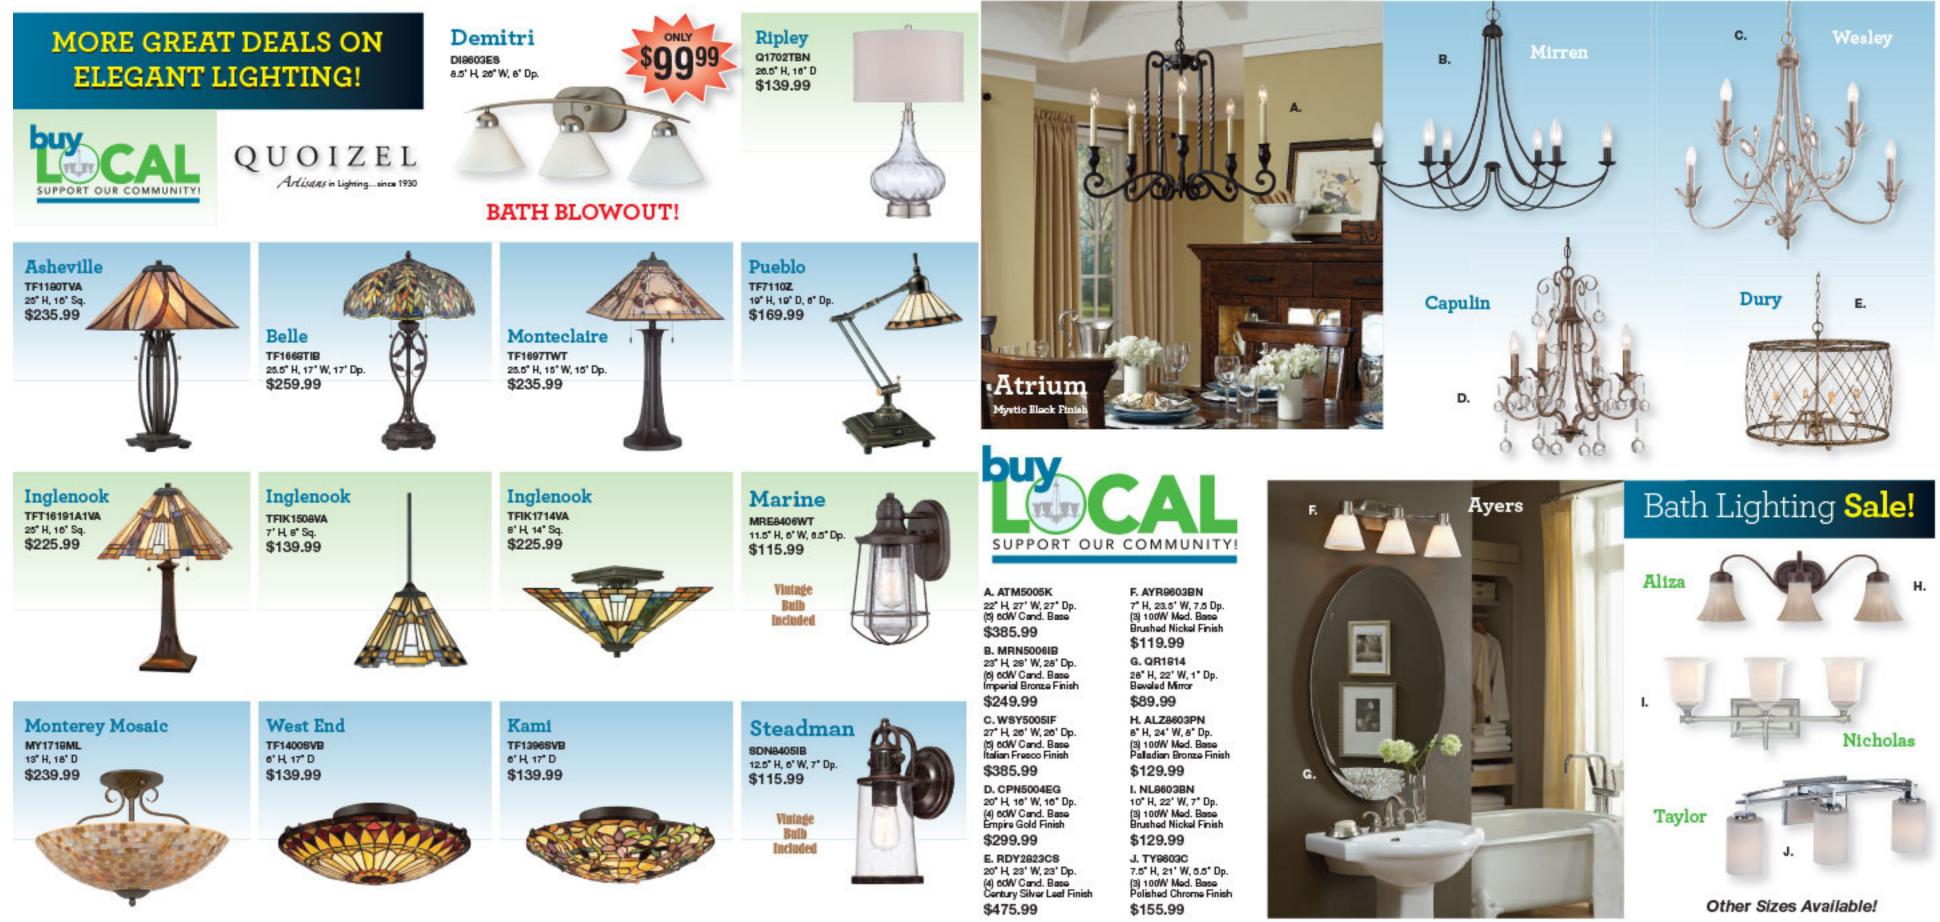

# PHILLIPS Lighting & Home

McHenry Village Suite 76A 1700 McHenry Ave. | Modesto | 209-524-6287 PhillipsLighting.com



The Platinum Collection is an exciting new platform of contemporary design – playful and dramatic expressions in lighting. This collection utilizes energy-efficient light sources like G9 or G4 (low-voltage) bulbs, creating a dramatic effect through the intensity of light which showcases the refractive qualities of cut crystal.



### Bordeaux

A. BRX1619C 9" H, 10.5" W, 10.5" Dp. (5) 40W G9 Clear Xenon (supplied) Polished Chrome Finish \$199.99







**Penn Station** 













## Abbey FLOOR LAMP BLOWOUT!



\$95.99 (HC8406IB shown), 9" H, 6' W, 7" Dp. Other Sizes Available!



Newbury COLLECTION Prices starting at \$49.99 (NY8315Z shown) 12.5" H, 7" W, 6.75' Dp. Other Sizes and Finishes Available!