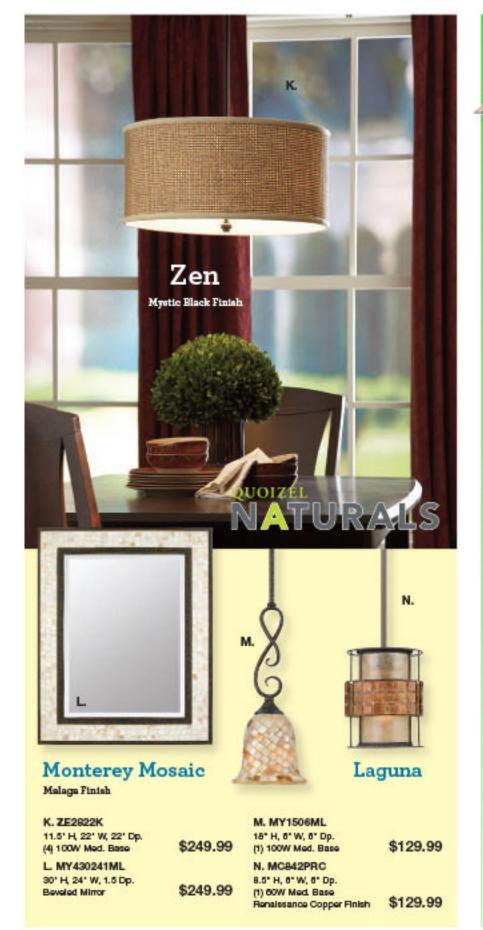

# PHILLIPS Lighting & Home

McHenry Village Suite 76A 1700 McHenry Ave. | Modesto | 209-524-6287 PhillipsLighting.com



The Platinum Collection is an exciting new platform of contemporary design – playful and dramatic expressions in lighting. This collection utilizes energy-efficient light sources like G9 or G4 (low-voltage) bulbs, creating a dramatic effect through the intensity of light which showcases the refractive qualities of cut crystal.



### Bordeaux

A. BRX1619C 9" H, 10.5" W, 10.5" Dp. (5) 40W G9 Clear Xenon (supplied) Polished Chrome Finish \$199.99







**Penn Station** 













## Abbey FLOOR LAMP BLOWOUT!



\$95.99 (HC8406IB shown), 9" H, 6' W, 7" Dp. Other Sizes Available!



Newbury COLLECTION Prices starting at \$49.99 (NY8315Z shown) 12.5" H, 7" W, 6.75' Dp. Other Sizes and Finishes Available!