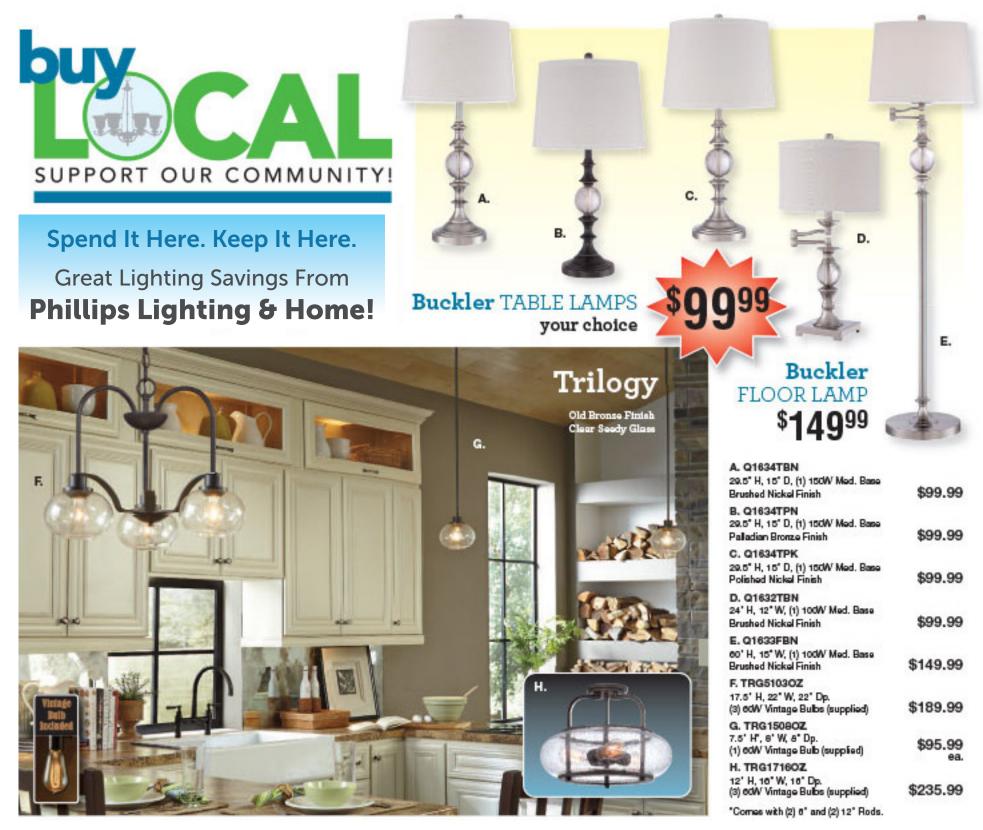

### Bordeaux

A. BRX1619C 9" H, 10.5" W, 10.5" Dp. (5) 40W G9 Clear Xenon (supplied) Polished Chrome Finish \$199.99

**Penn Station** 